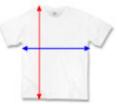

(shoulder seam at collar to bottom hem) width (armhole to armhole across chest)

#### garment measurements (inches)

| 1 |                                                   | XS | S | Μ | L | XL | 2XL | 3XL      |  |
|---|---------------------------------------------------|----|---|---|---|----|-----|----------|--|
|   | length<br>width                                   |    |   |   |   |    |     | 30<br>28 |  |
|   | length<br>(shoulder seam at collar to bottom hem) |    |   |   |   |    |     |          |  |
| + | width<br>(side to side at 1" below the sleeves)   |    |   |   |   |    |     |          |  |

### How to Measure:

Lay garment flat and use a tape measure or ruler.

**LENGTH:** Measure from high point shoulder to finished hem at back.

WIDTH: Measure from side to side at 1" below the armholes.