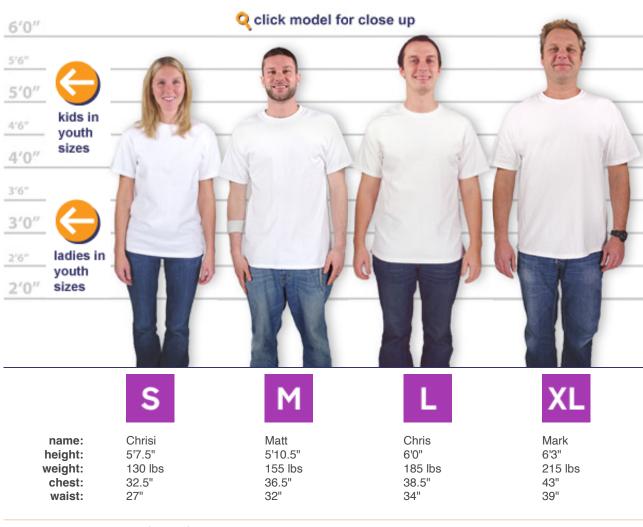

### garment fit

Q click model for close up 6'0" 5'6" 5'0" 4'6" 4'0" 3'6" 3'0" S N name: Jenny Kate Ashley Elizabeth height: 5'4" 5'5" 5'7.5" 5'9" weight: 120 lbs 130 lbs 160 lbs 180 lbs dress size: 2 6 10 14 43 " 38.5" chest: 33" 36" waist: 27" 28" 38" 34.5"